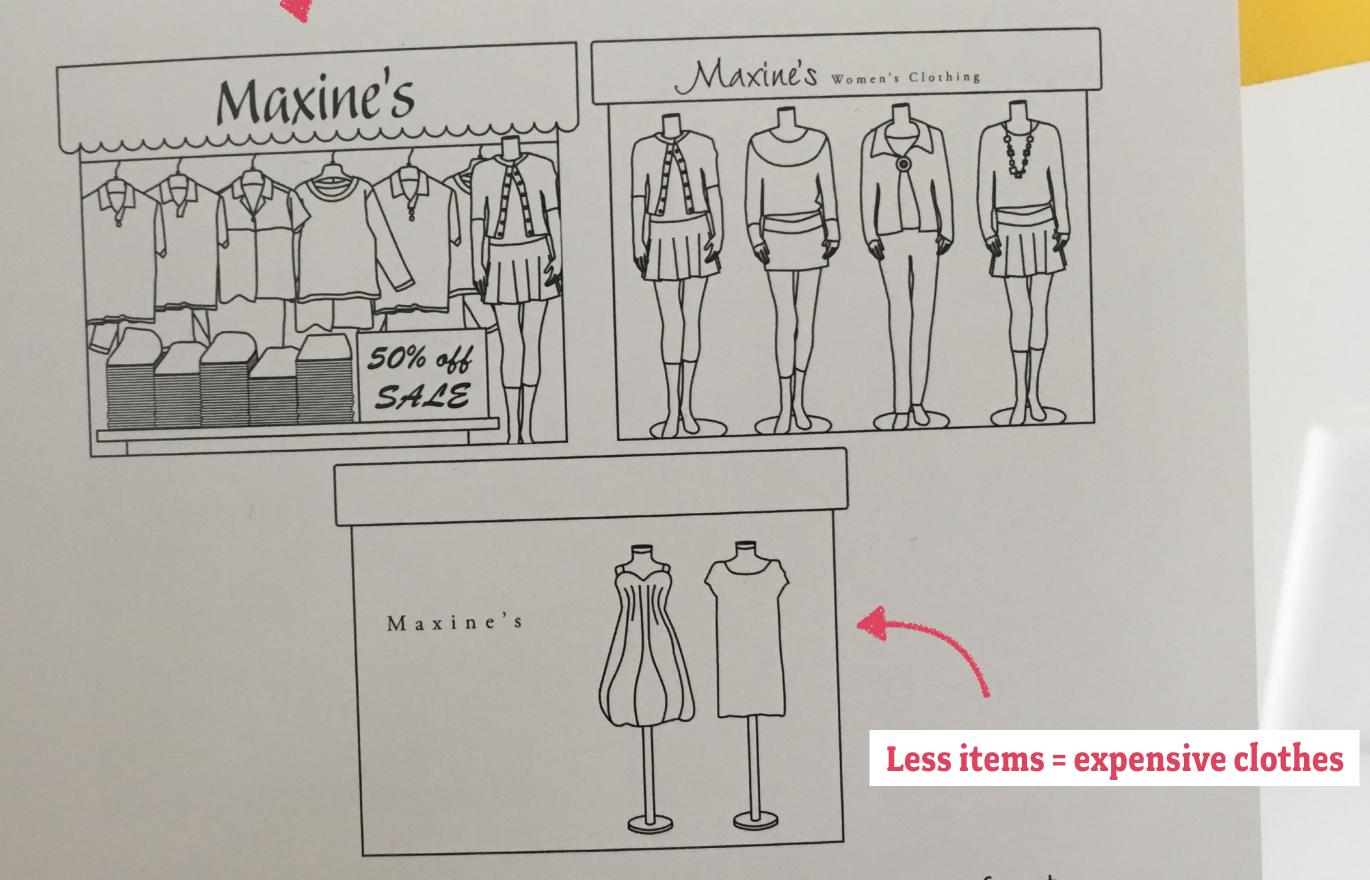

9s rather

ess".

9 back to ribe a style e.

cial media sites.

ecreases.

il windows orice of

ercial signal ignal low-

The perceived value of a store's merchandise in a storefront window is inversely related to its horror vacui.

9s rather Lots of items = cheaper clothes

ess".

9 back to ribe a style e.

cial media sites.

ecreases.

il windows orice of

ercial signal ignal low-

The perceived value of a store's merchandise in a storefront window is inversely related to its horror vacui.

Stather Lots of items = cheaper clothes

ess".

9 back to ribe a style e.

cial media sites.

ecreases.

il windows orice of

ercial signal ignal low-

The perceived value of a store's merchandise in a storefront window is inversely related to its horror vacui.