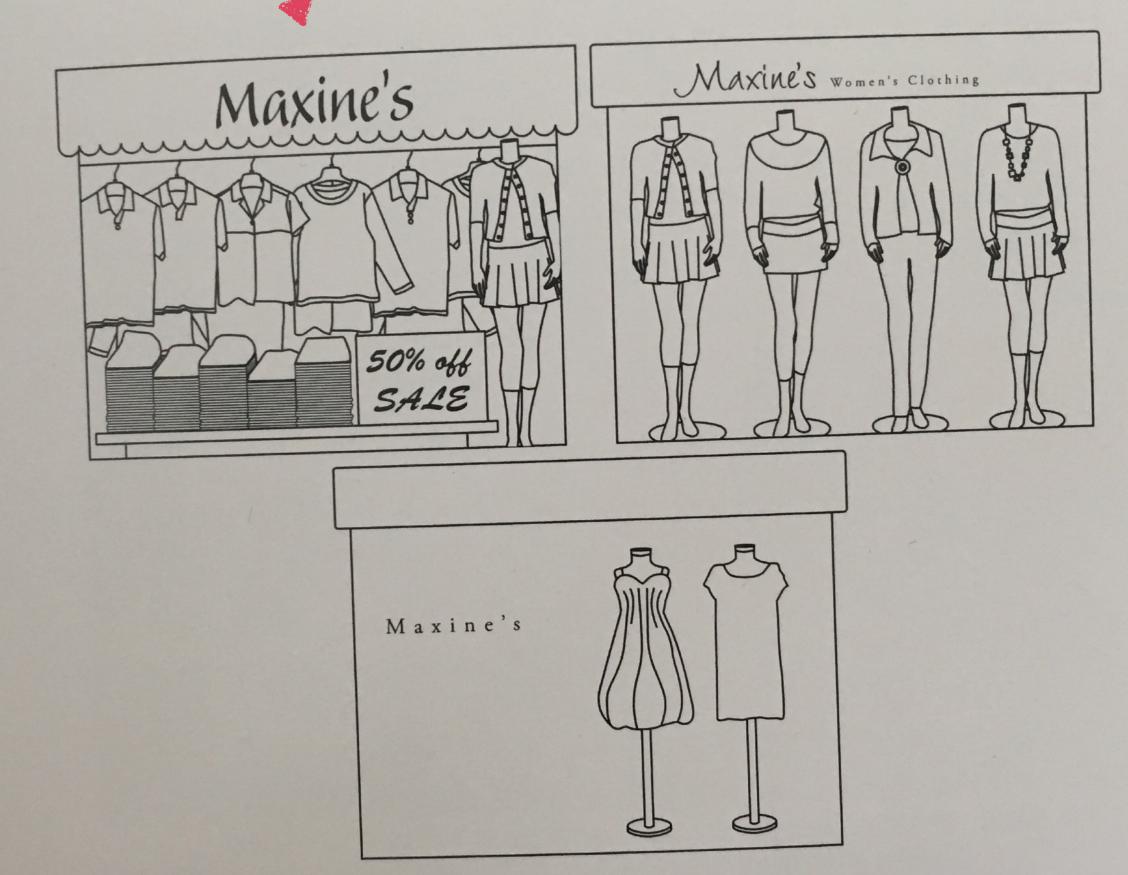

9s rather

ess".

9 back to ribe a style e.

cial media sites.

ecreases.

il windows orice of

ercial signal ignal low-

The perceived value of a store's merchandise in a storefront window is inversely related to its horror vacui.

9s rather Lots of items = cheaper clothes

ess".

9 back to ribe a style e.

cial media sites.

ecreases.

il windows orice of

ercial signal ignal low-

The perceived value of a store's merchandise in a storefront window is inversely related to its horror vacui.

Stather Lots of items = cheaper clothes

ess".

9 back to ribe a style e.

cial media sites.

ecreases.

il windows orice of

ercial signal ignal low-

The perceived value of a store's merchandise in a storefront window is inversely related to its horror vacui.

9s rather

ess".

9 back to ribe a style e.

cial media sites.

ecreases.

il windows orice of

ercial signal ignal lowBad design?

The perceived value of a store's merchandise in a storefront window is inversely related to its horror vacui.

"Uh oh!
Walmart went
up-market.
Can't shop there
anymore."