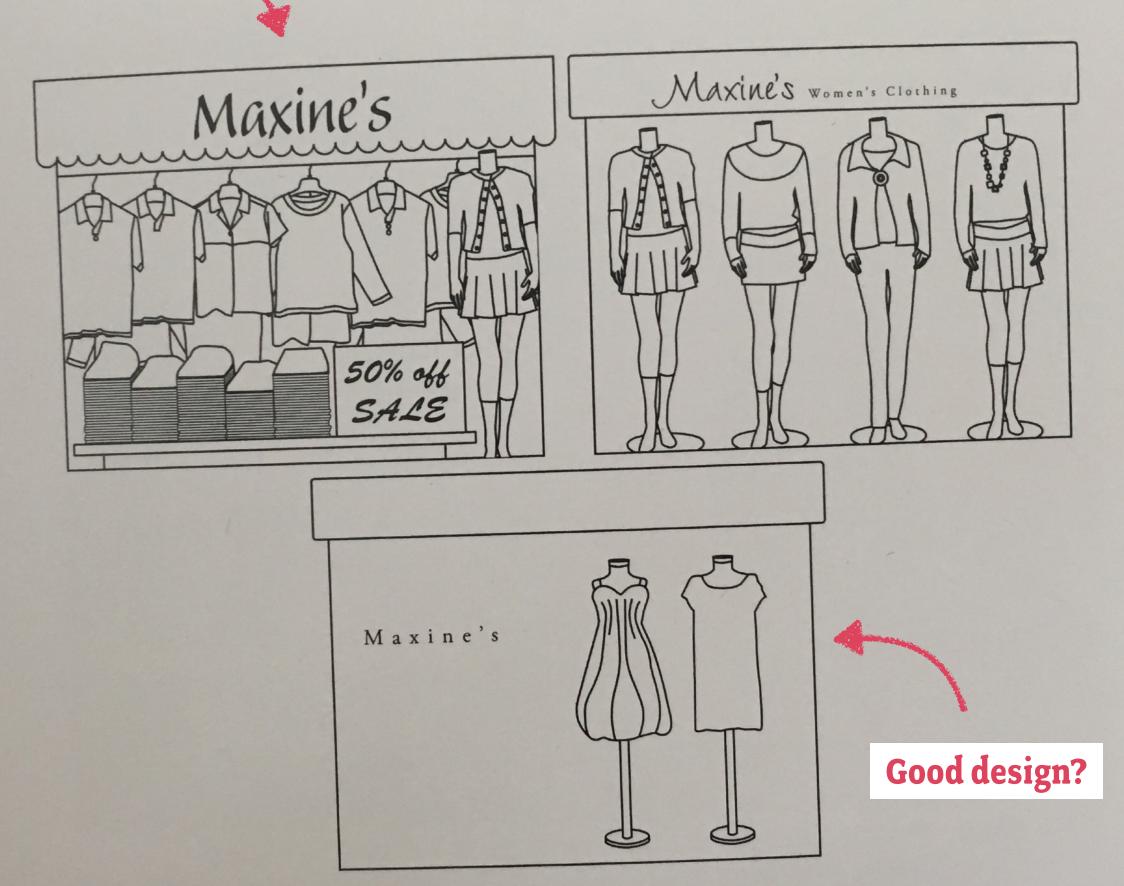

9s rather

ess".

9 back to ribe a style e.

cial media sites.

ecreases.

il windows orice of

ercial signal ignal lowBad design?

The perceived value of a store's merchandise in a storefront window is inversely related to its horror vacui.