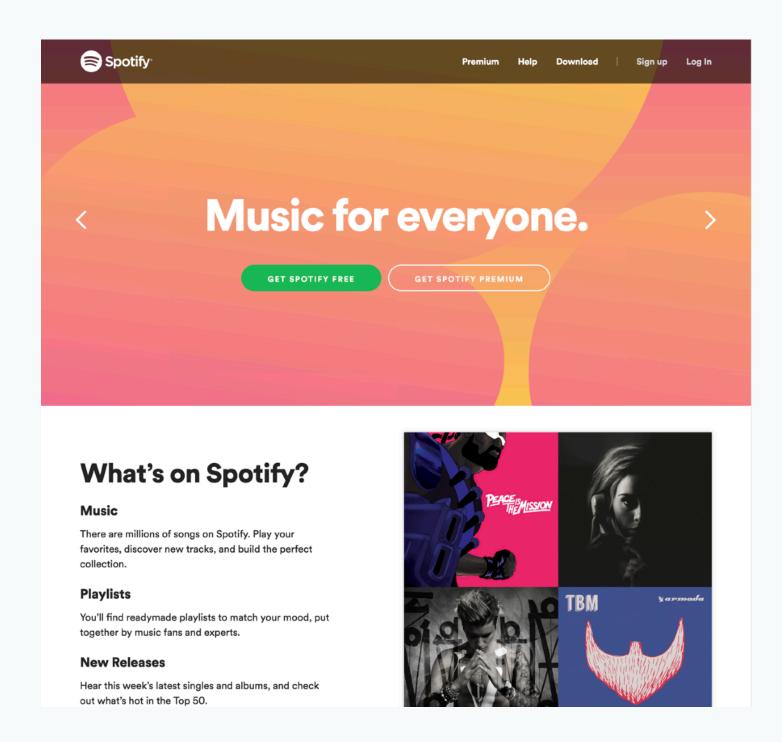

# How can we identify elements of a design that appeals to a particular audience

Big, bold typography

- Big, bold typography
- Decreased letterspacing

- Big, bold typography
- Decreased letterspacing

Bright colors

- Big, bold typography
- Decreased letterspacing

- Bright colors
- Gradients