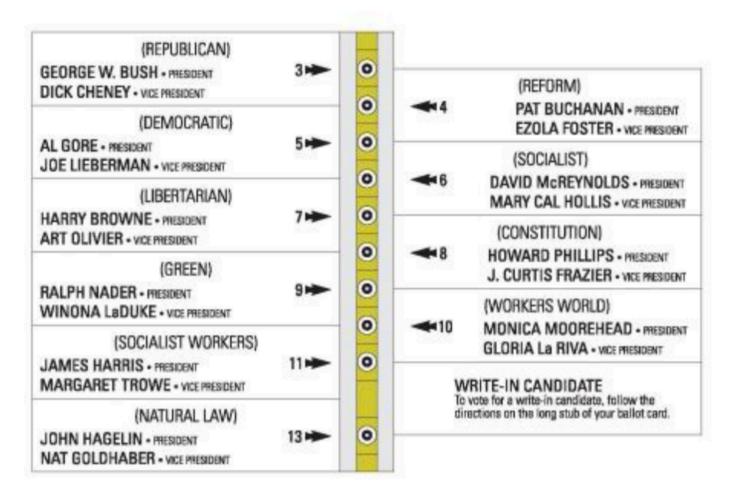

See Also Area Alignment • Mapping • Signal-to-Noise Ratio

The poor alignment between rows and punch-hole lines in the infamous Palm Beach County butterfly ballot led to errors that awarded Pat Buchanan votes intended for Al Gore, costing Gore the U.S. presidential election of 2000.