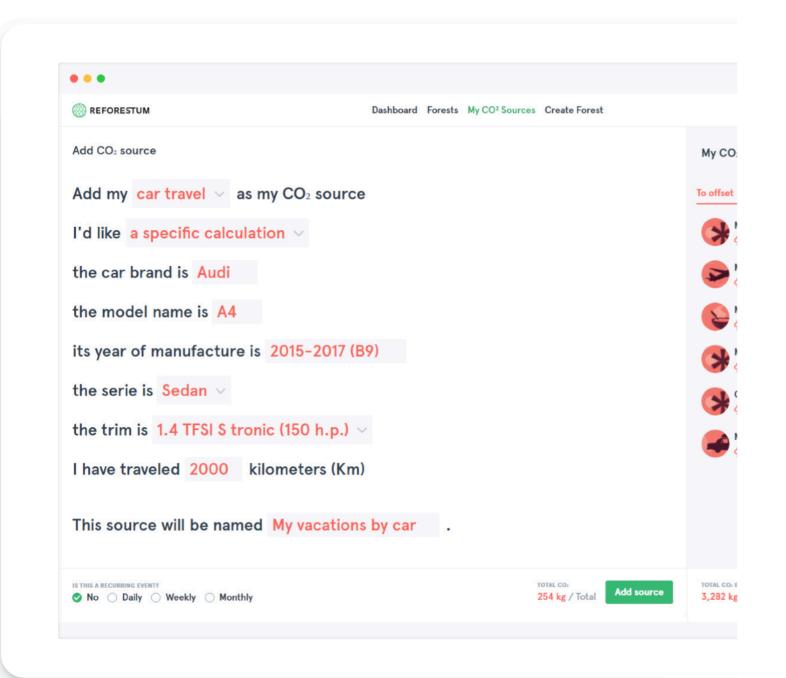

### Are you curious about your contribution to global warming?

Use our carbon calculator to measure your contributions to climate change. You can't avoid having a carbon footprint but you can counter it.