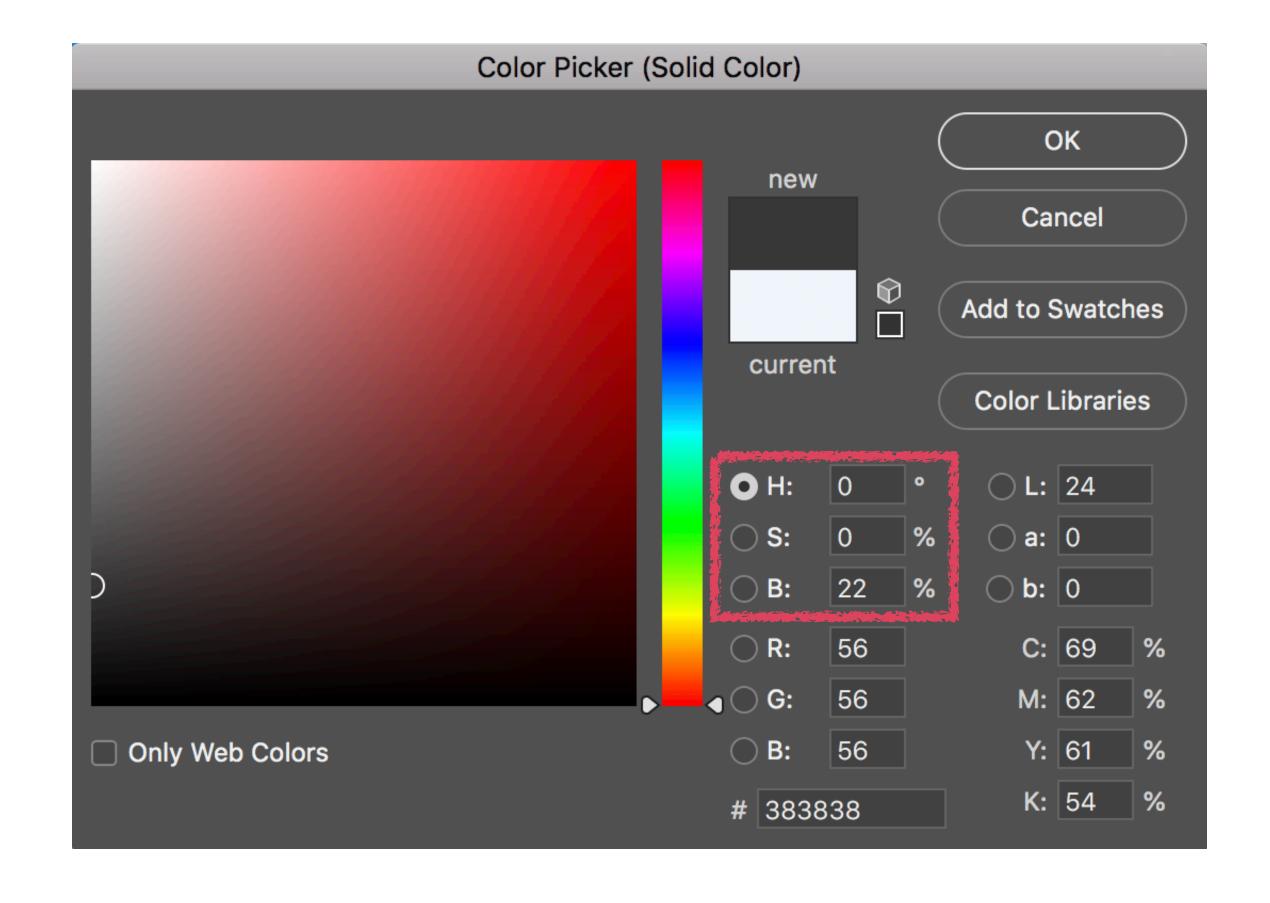

## Neutral

Pure grey. O Saturation and O Hue.

## Neutral

Pure grey. O Saturation and O Hue.

H: 202 Keep the same

S: 98 Between 0 - 50

B: 100 Between 0 - 50

S: **98** 

B: **100** 

H: 202