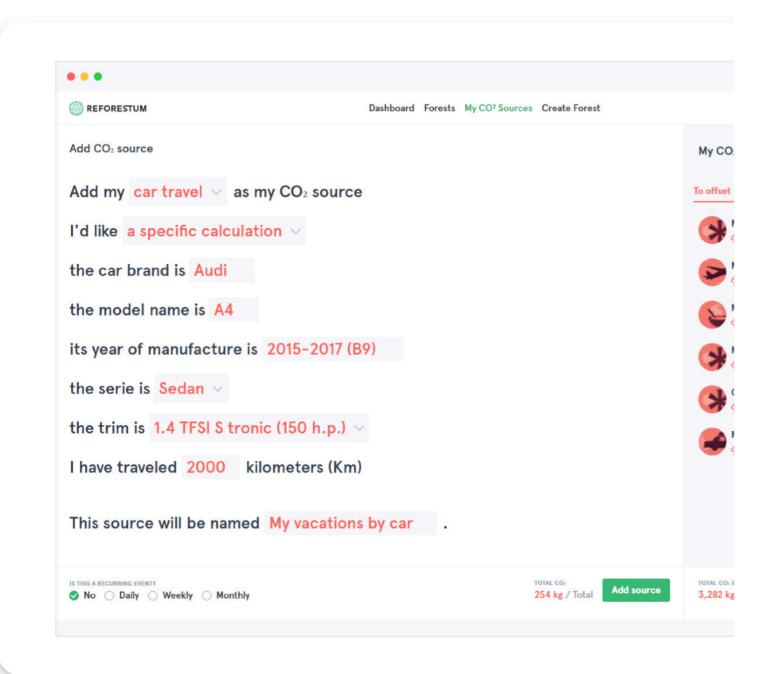

### Are you curious about your contribution to global warming?

Use our carbon calculator to measure your contributions to climate change. You can't avoid having a carbon footprint but you can counter it.

Calculate my carbon footprint

#### Ceate and follow your forests from anywhere

Through photosynthesis, trees capture the CO2 released into the atmosphere and reduce the greenhouse effect that is the cause of climate change.