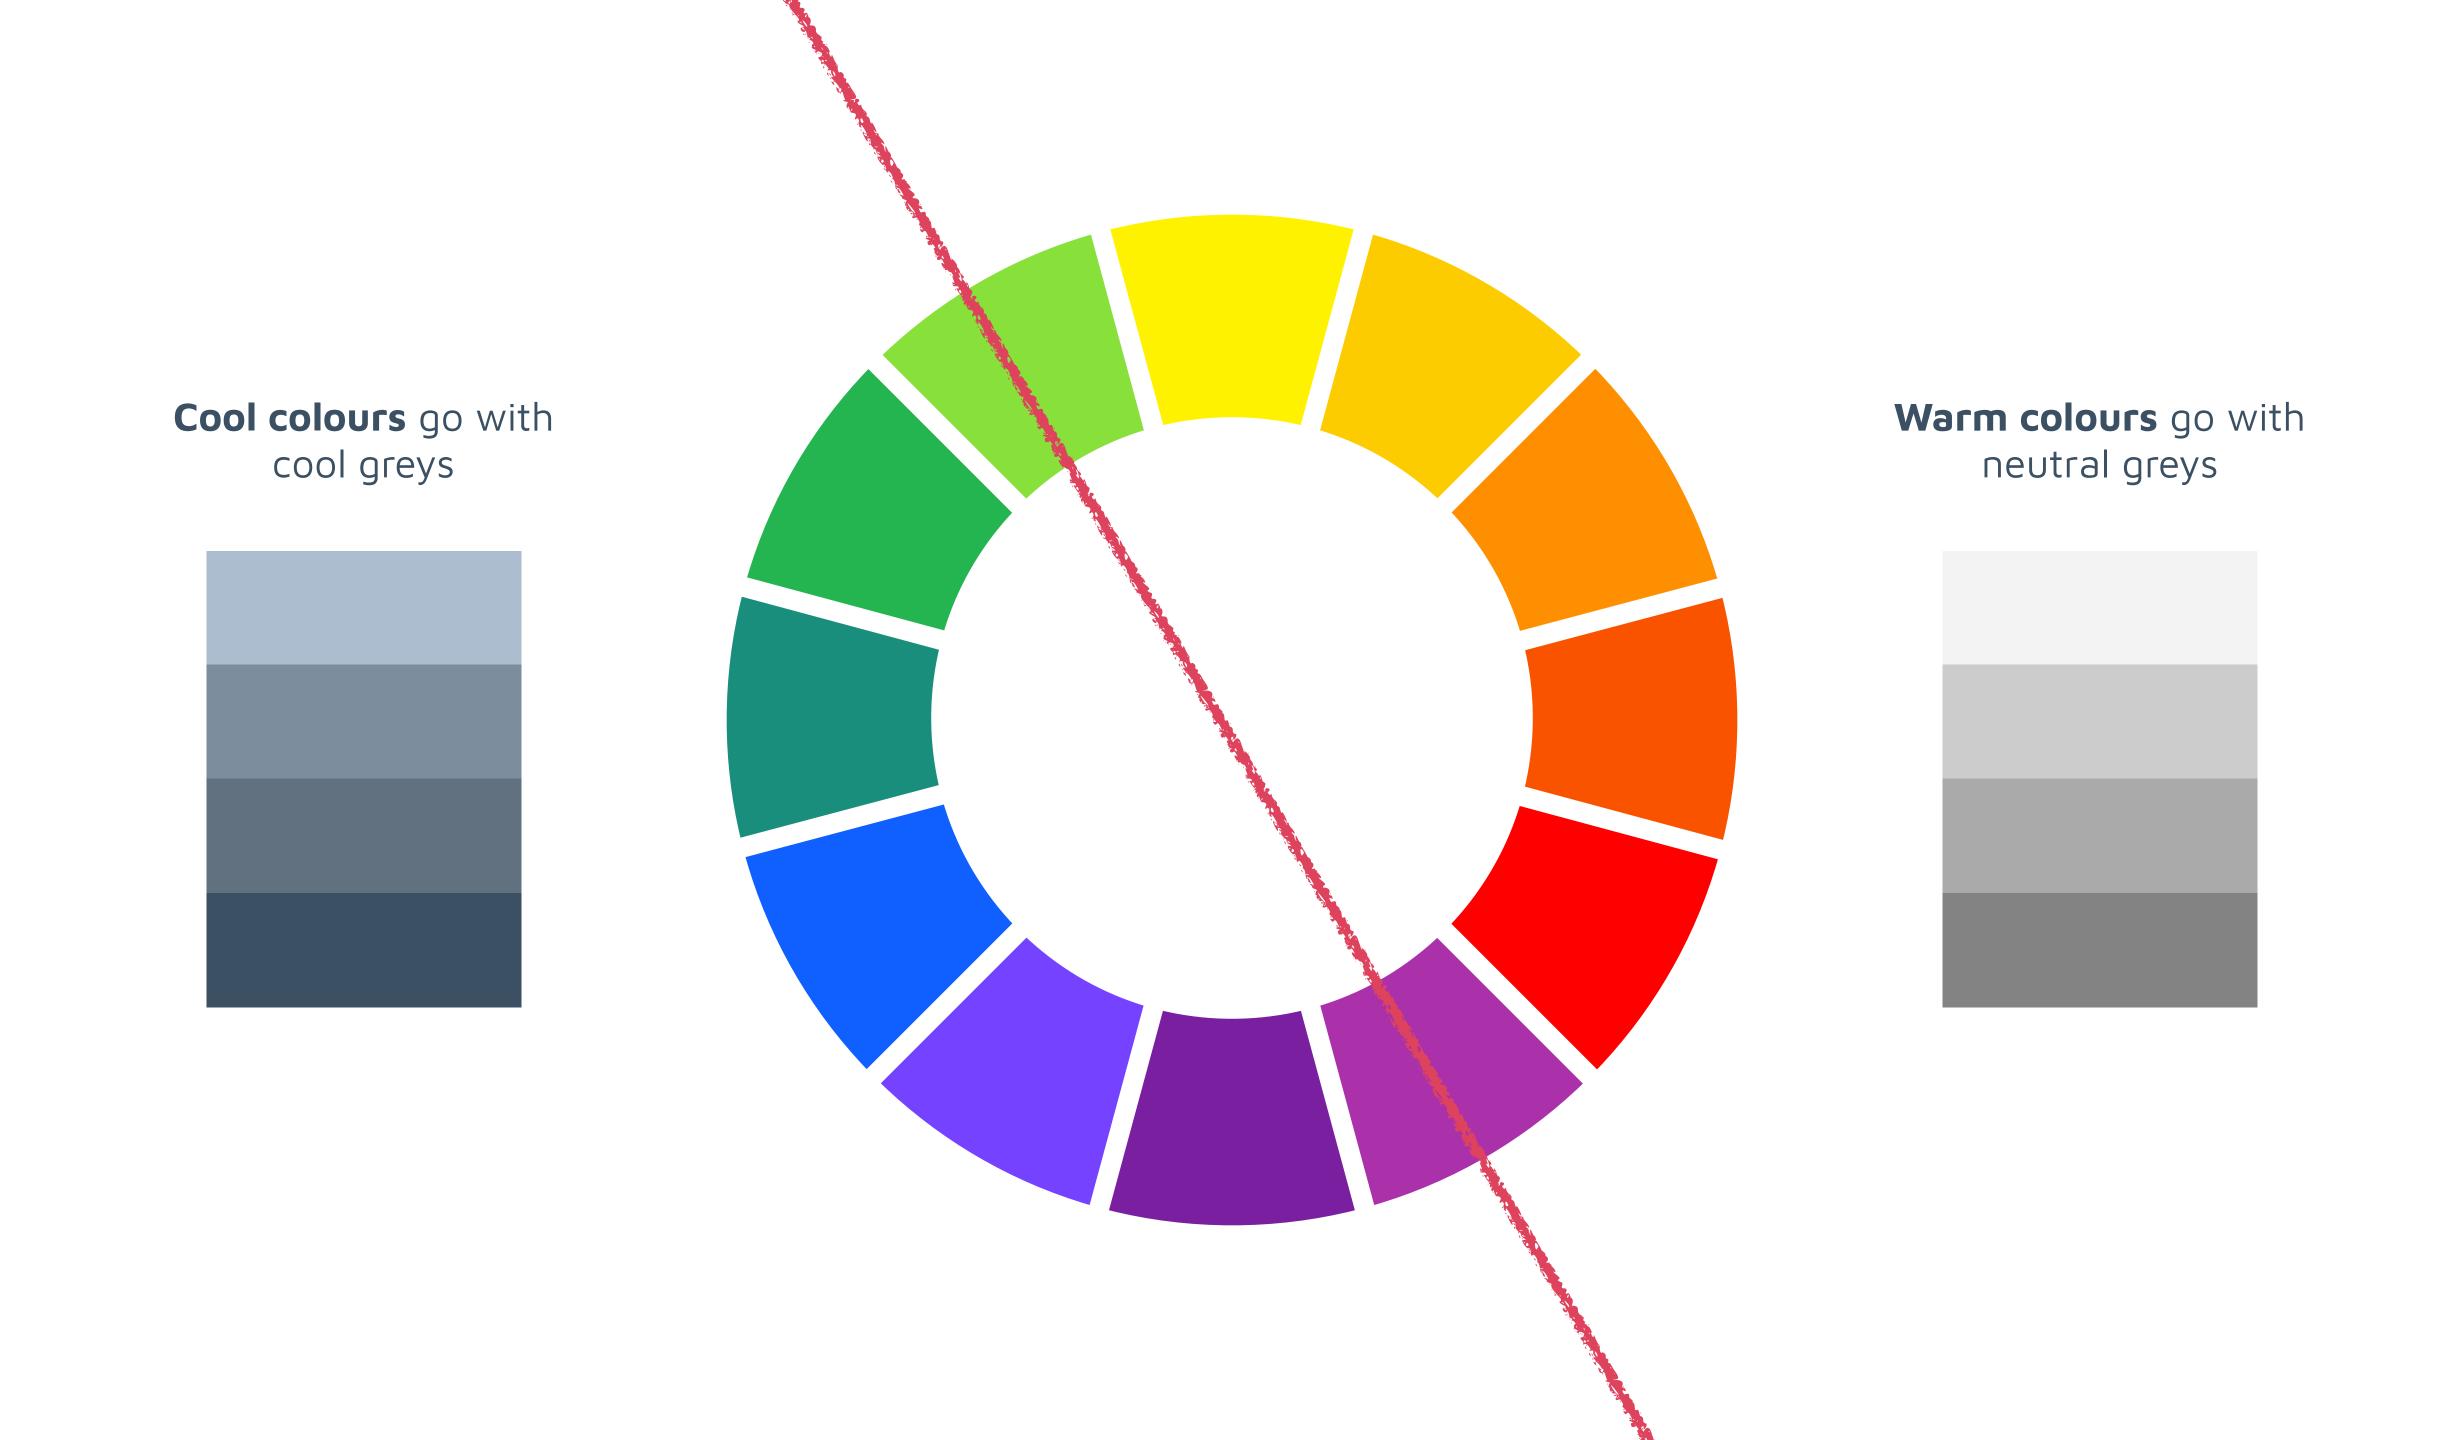

# Do you need a **neutral** or a **cool** grey palette?

## Neutral

Pure grey. O Saturation and O Hue.

## If in doubt, stick to a blue-grey

Keep the Hue between 190 - 210

Define a grey palette to use with your website. Is there anywhere you can add hints of grey to your design?