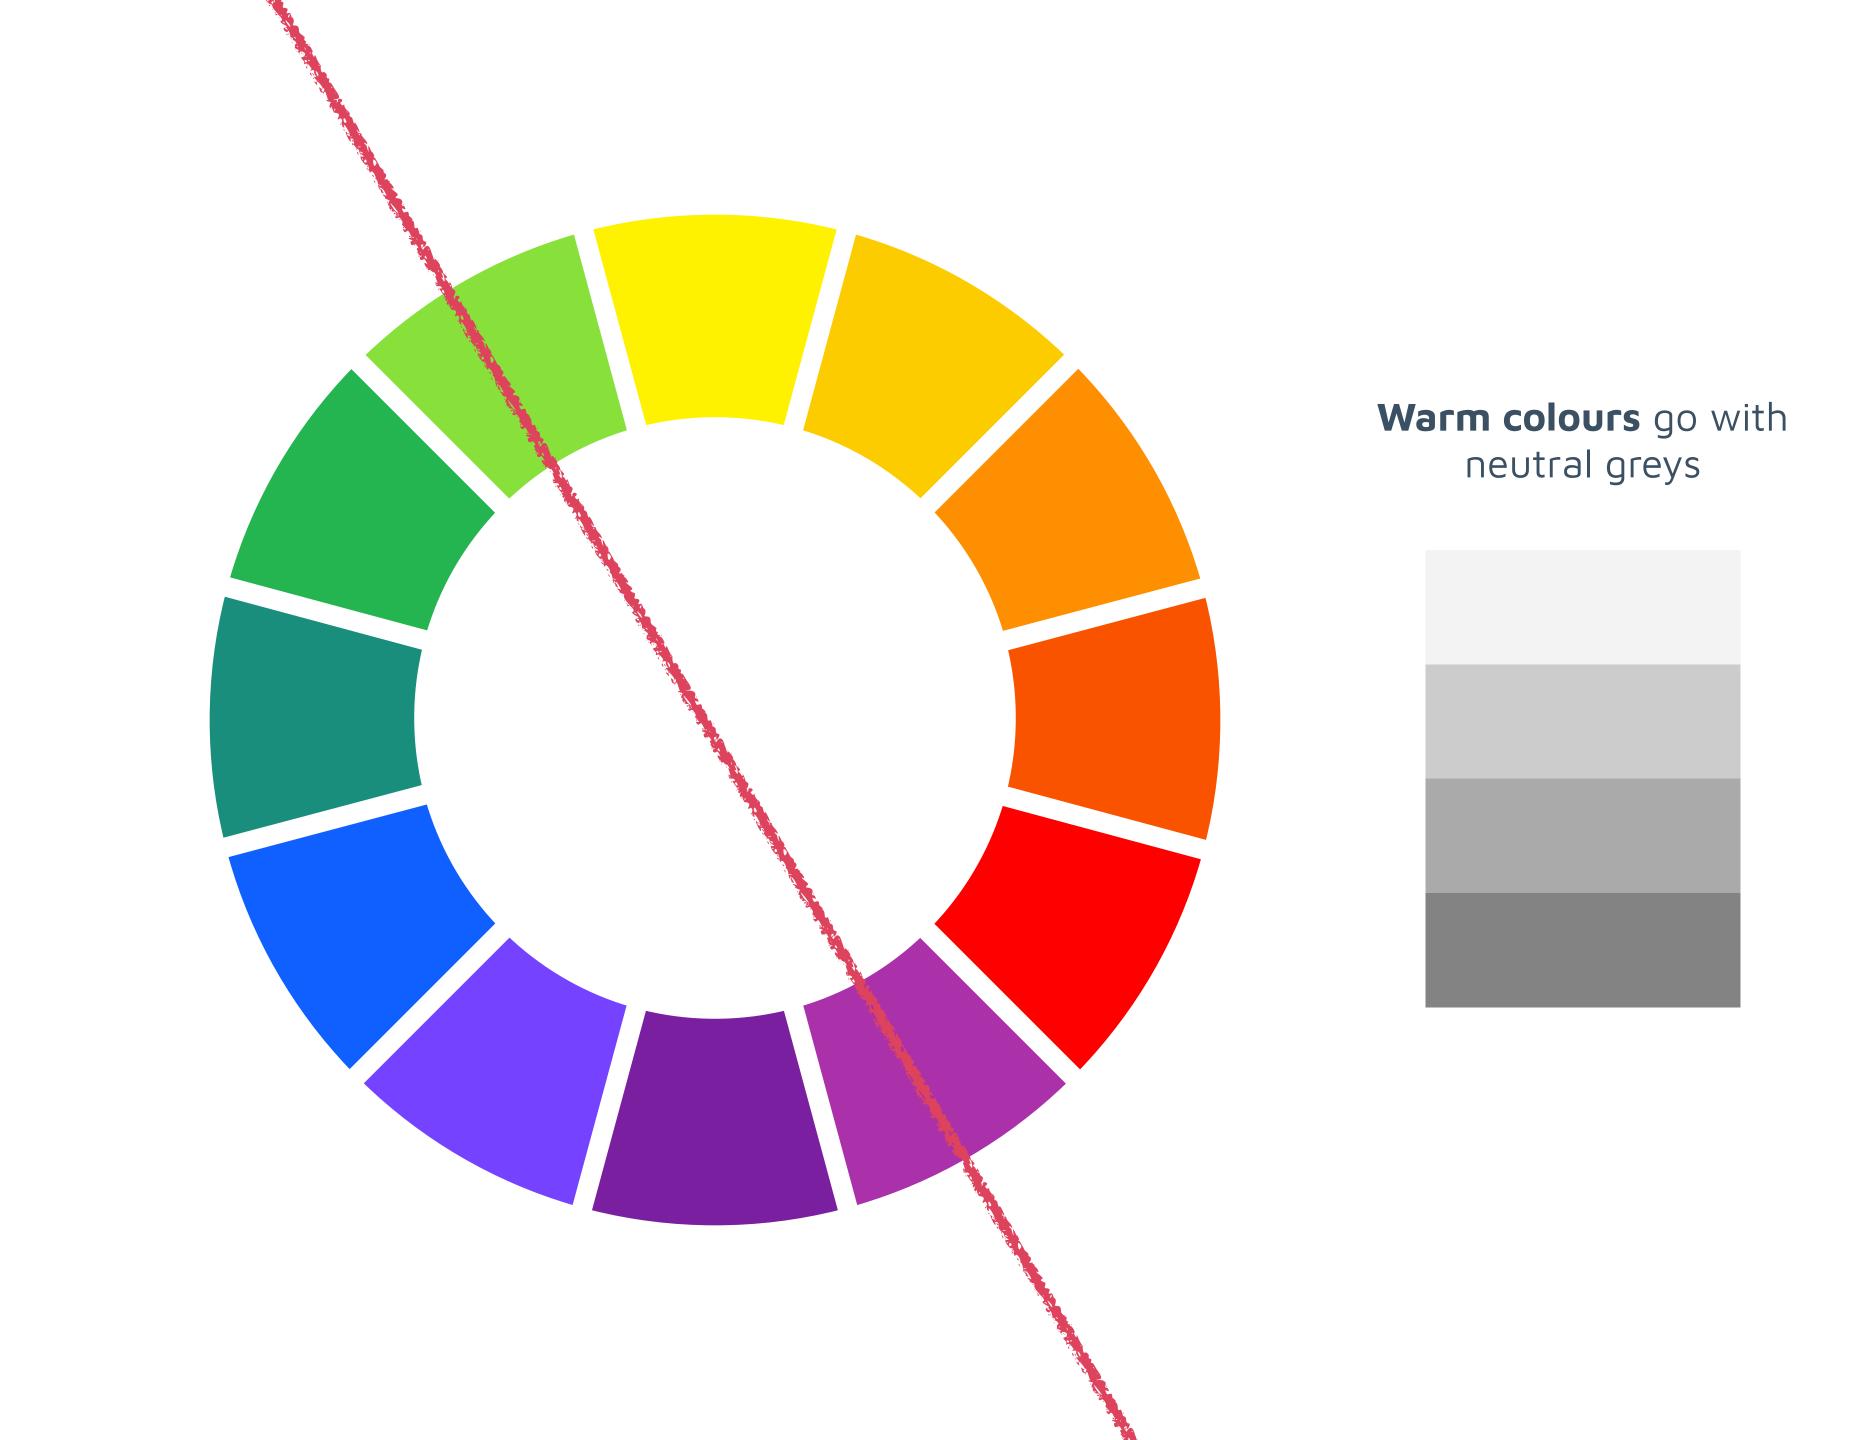

## If in doubt, stick to a blue-grey

Keep the Hue between 190 - 210

Define a grey palette to use with your website. Is there anywhere you can add hints of grey to your design?