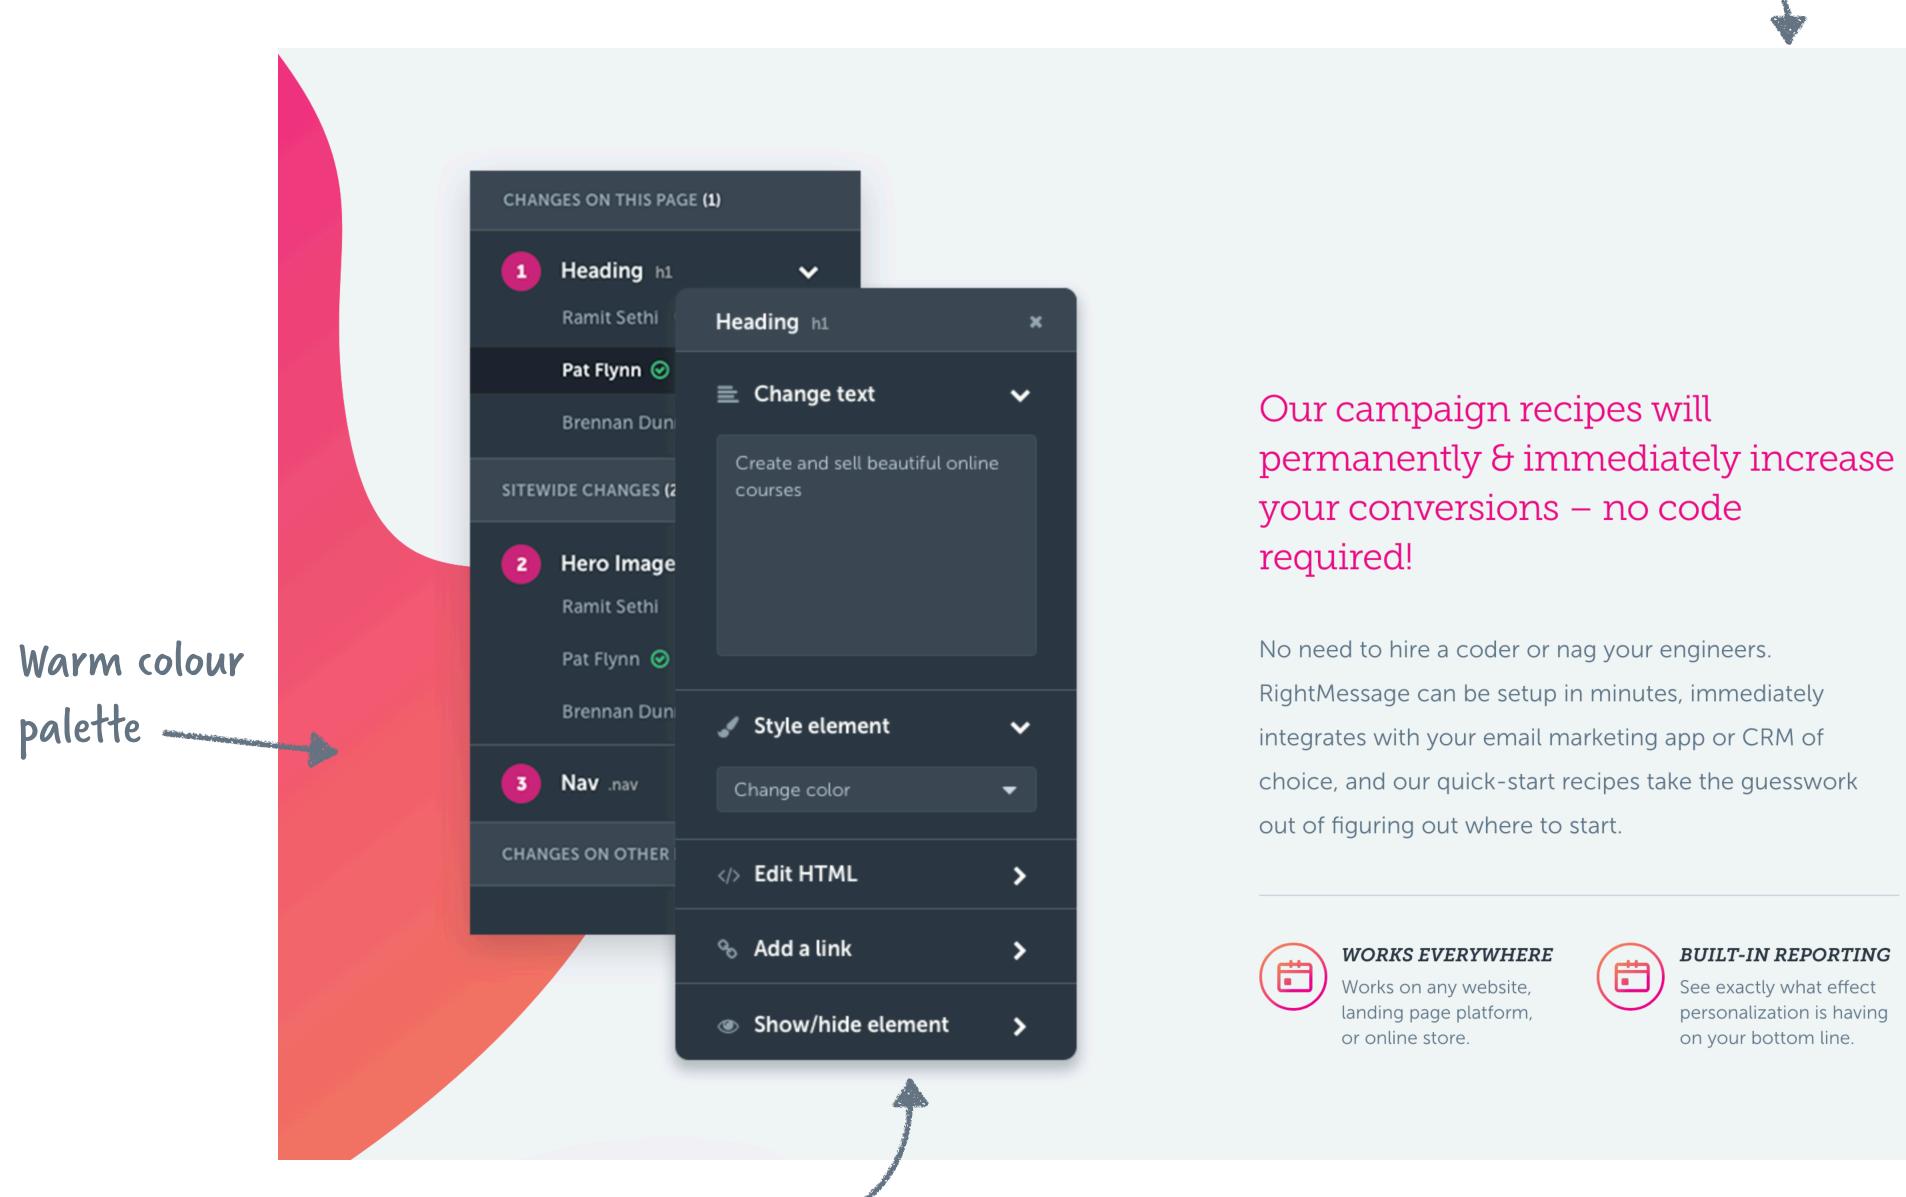

## Convert Raw Data into Insights

Statsbot allows you to transform big data on the fly and easily create consistent data definitions within your organization.

Get Started for Free