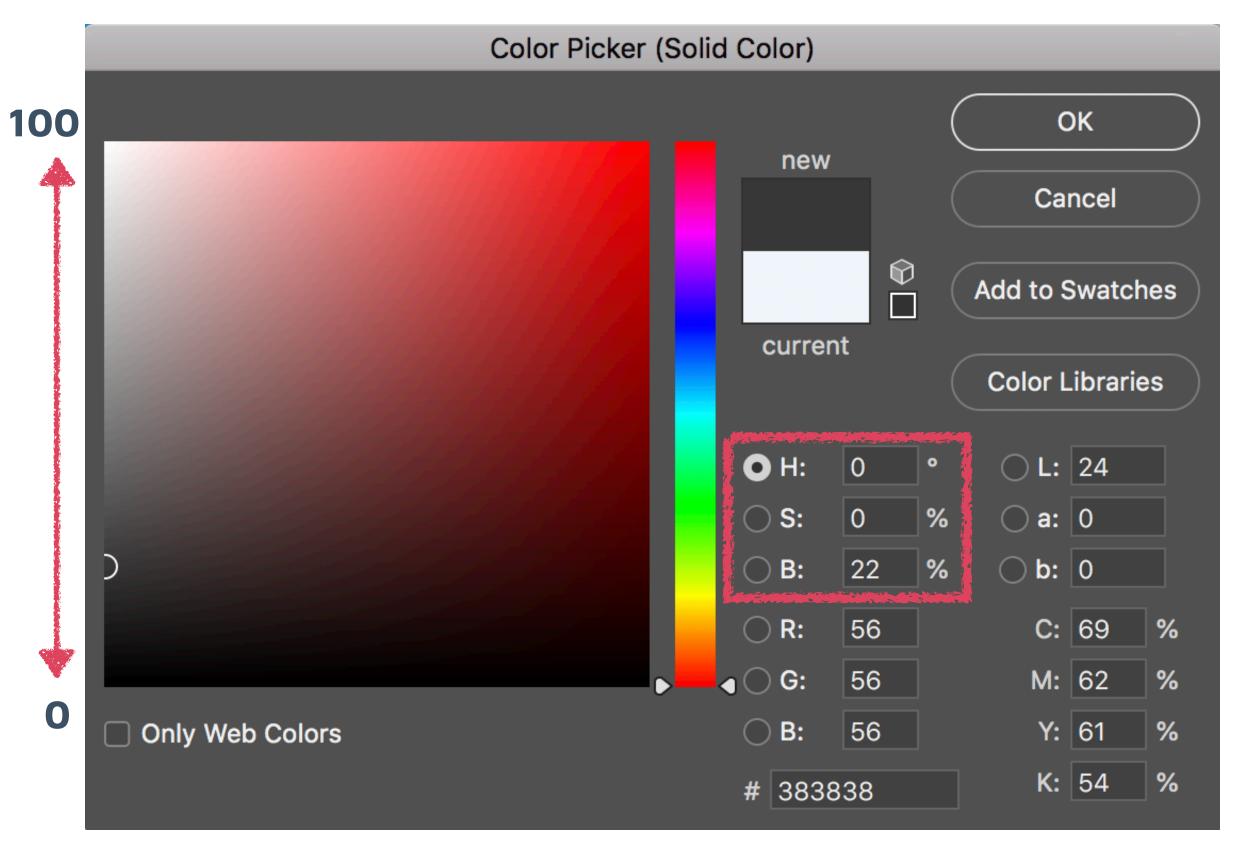

## Neutral

Pure grey. O Saturation and O Hue.

## Neutral

Pure grey. O Saturation and O Hue.

H: 202 Keep the same

S: 98 Between 0 - 50

B: 100 Between 0 - 50

S: **98** 

B: **100** 

H: 202

S: **50** 

B: **50** 

H: 202

S: **20** 

B: **50** 

S: **98** 

B: **100** 

H: 202

S: **50** 

B: **50** 

H: 202

S: **20** 

B: **50** 

More blue

More grey

S: **98** 

B: **100** 

H: 202

S: **50** 

B: **20** 

H: 202

S: **50** 

B: **60** 

S: **98** 

B: **100** 

H: 202

S: **50** 

B: **20** 

H: 202

S: **50** 

B: **60** 

Darker