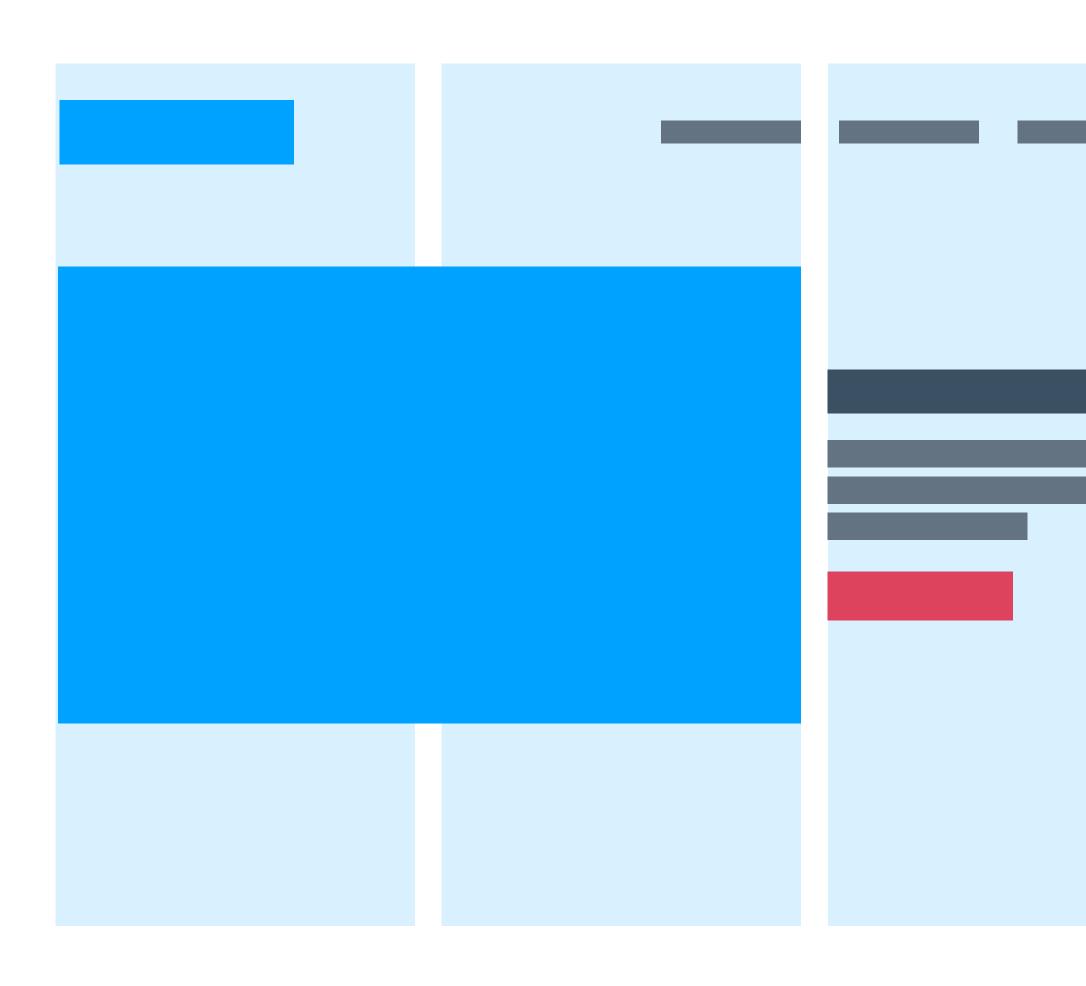

# **#1** Remove images if they don't add much to the experience

How to deicide whether to keep or remove an image on mobile:

- Are you scrolling too much?
  Don't make user scroll too much on mobile. Keep your users thumbs happy :-)
- Do the images help the message?
  Often images can explain a concept better than words. Does your image do this? If so, consider keeping it.
- 3. What would happen if you took away the image?

If you took away the image, would the message still be clear and make sense?