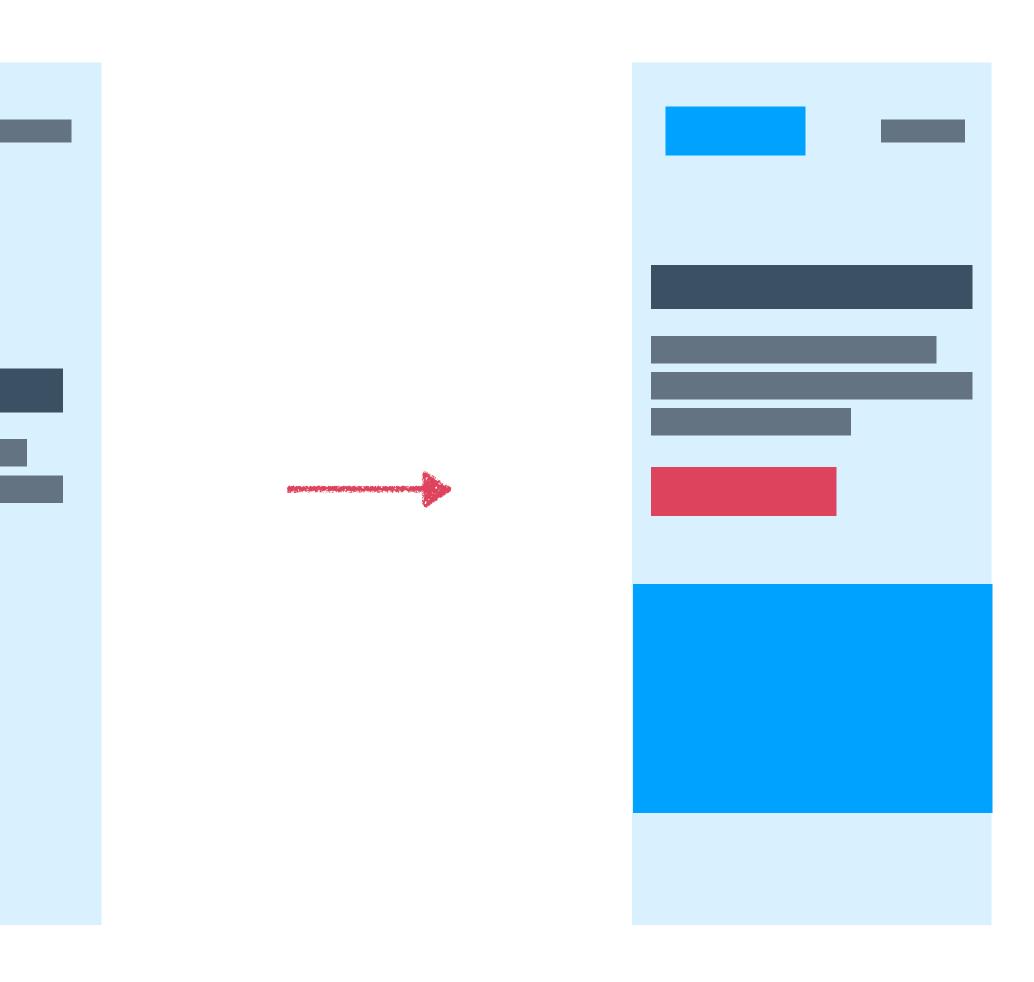

# **#1** Remove images if they don't add much to the experience

How to deicide whether to keep or remove an image on mobile:

- Are you scrolling too much?
  Don't make user scroll too much on mobile. Keep your users thumbs happy :-)
- Do the images help the message?
  Often images can explain a concept better than words. Does your image do this? If so, consider keeping it.
- 3. What would happen if you took away the image?

If you took away the image, would the message still be clear and make sense?