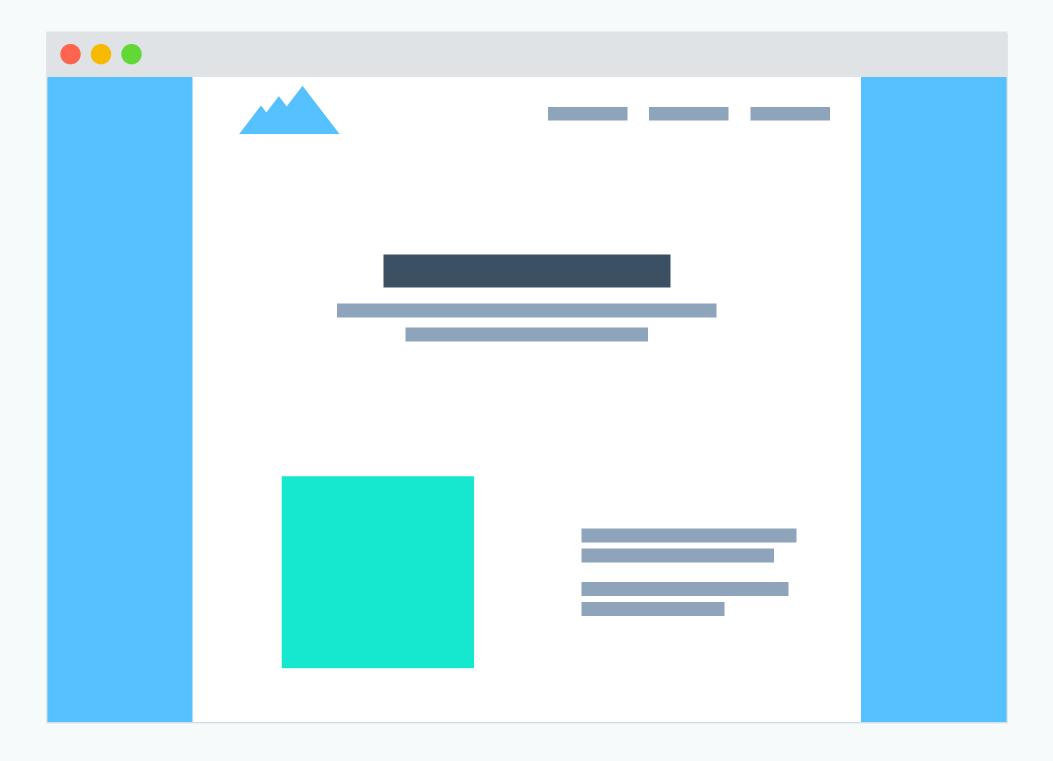

# #4 Don't forget the super duper large screens

### EXERCISE

Use some of these tips to get your website looking good on all screen sizes.