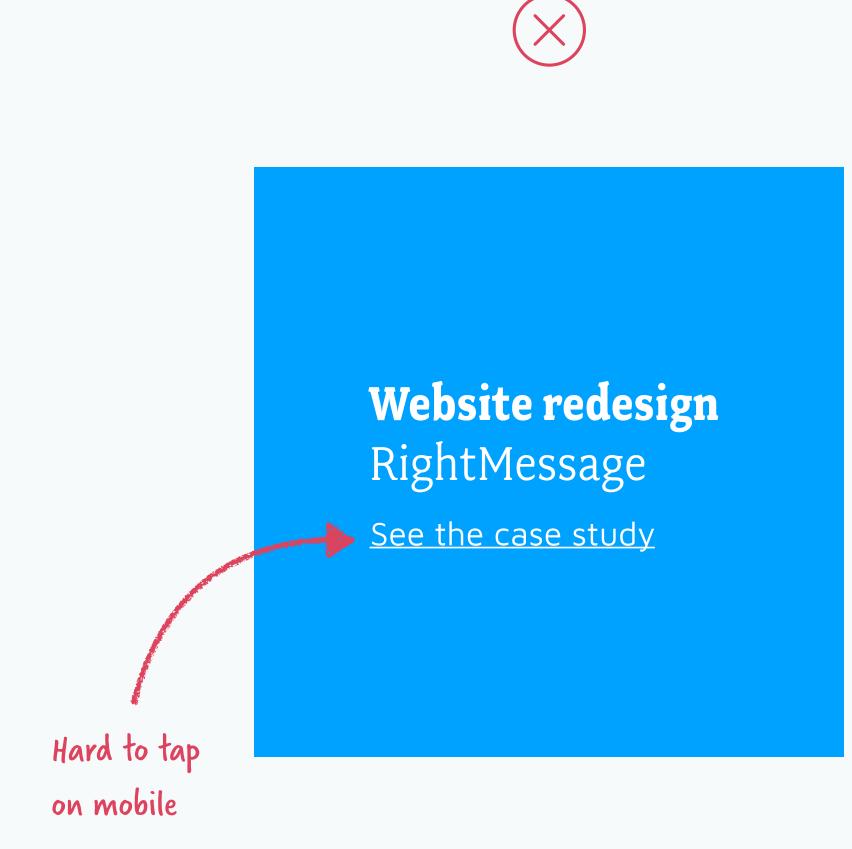

# **#3** Make sure everything is tappable

## **Website redesign** RightMessage

See the case study

Lots of tappable space for thumbs!