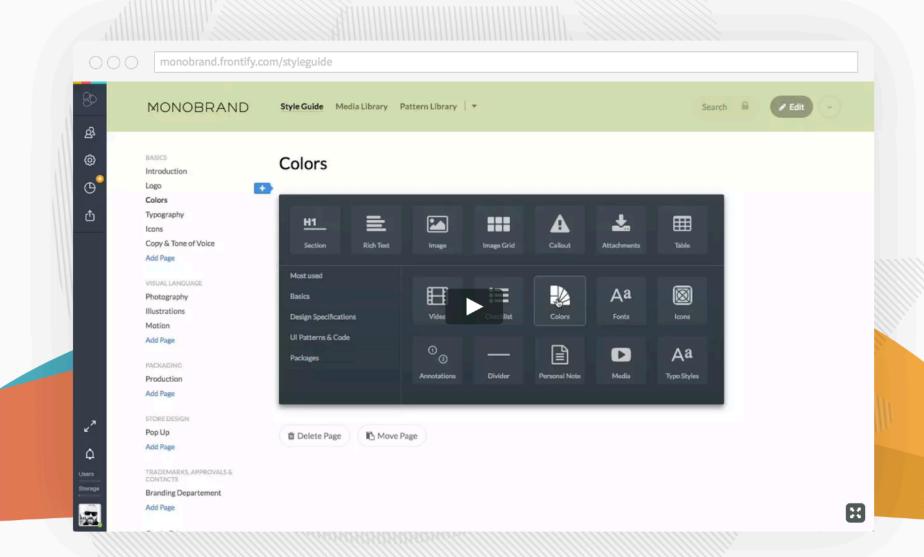

#### **Style Guide**

Create living brand guidelines in minutes

#### All your brand definitions right at hand

Create custom brand manuals that fully represent your brand. Easily edit and share your Style Guides with your internal and external stakeholders. Use the cover page to create beautiful access points to any place within your Frontify brand world. The Style Guide is designed for small companies with basic guideline needs, all the way up to multinational companies with several brands, advanced access management, and multiple languages.