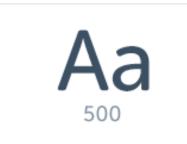

|          |
| Check inactive  Check hover  Check active |   | Radio inactive  Radio hover  Radio active                                                                                                                                 |                                       | Radio with label:       | e        |
| Check disabled                            |   | Radio disabled                                                                                                                                                            |                                       |                         |          |

### **Typography**

Commsave uses Museo Sans Rounded as their main typeface. This gives the website a friendly, approachable feel and works well with illustrations.

#### FONT WEIGHTS









#### FONT STYLES

These are the font styles used on the website. The descriptions refer to: Weight - Size - Line-height - Letter-spacing & the colours are alongside each font.

## The quick brown fox • • •

700 - 45 - 52 - 0

### The quick brown fox •

500 - 45 - 52 - 0

#### The quick brown fox

100 - 36px - 52px - 0

#### The quick brown fox • •

900 - 36 - 24 - 0

700 - 24 - 32 - 0

#### **Colour Palette**

These are the main colours used on the Commsave website.





#293845



#3C5063



#8594A3





#DDE5EC



#F0F6FB

### H1 RightMessage Styles

/Font - Size - Line height - Weight - Letter spacing/

#### \*Navigation\*

Museo Sans - 14 - 20 - 500 - 20

#### \*Headings\*

Museo Slab - 44 - 54 - 900 - 0

Museo Slab - 28 - 40 - 300 - 0

#### \*Body text\*

Museo Sans - 18 - 34 -