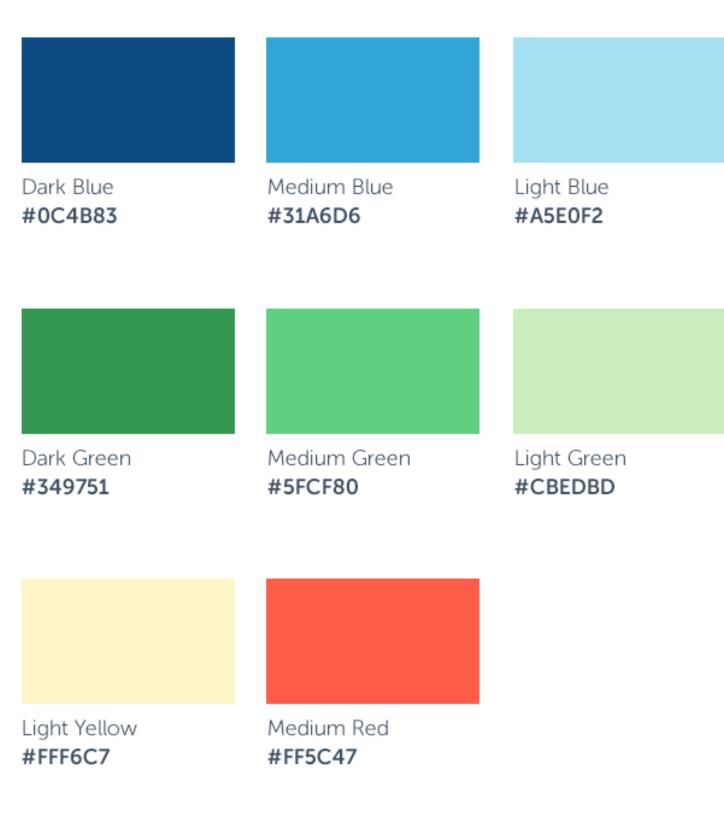

#### **Colour Palette**

These are the main colours used on the Commsave website.

#293845

#3C5063

#8594A3

#DDE5EC

#F0F6FB

#### **Colour Palette**

These are the main colours used on the Commsave website.

#293845

#3C5063

#8594A3

#DDE5EC

#F0F6FB

- 1. Google Drive or Dropbox folder
- 2. A HTML page with a basic style guide
- 3. A PDF style guide
- 4. Online tools (<u>frontify.com</u> or <u>brand.ai</u>)