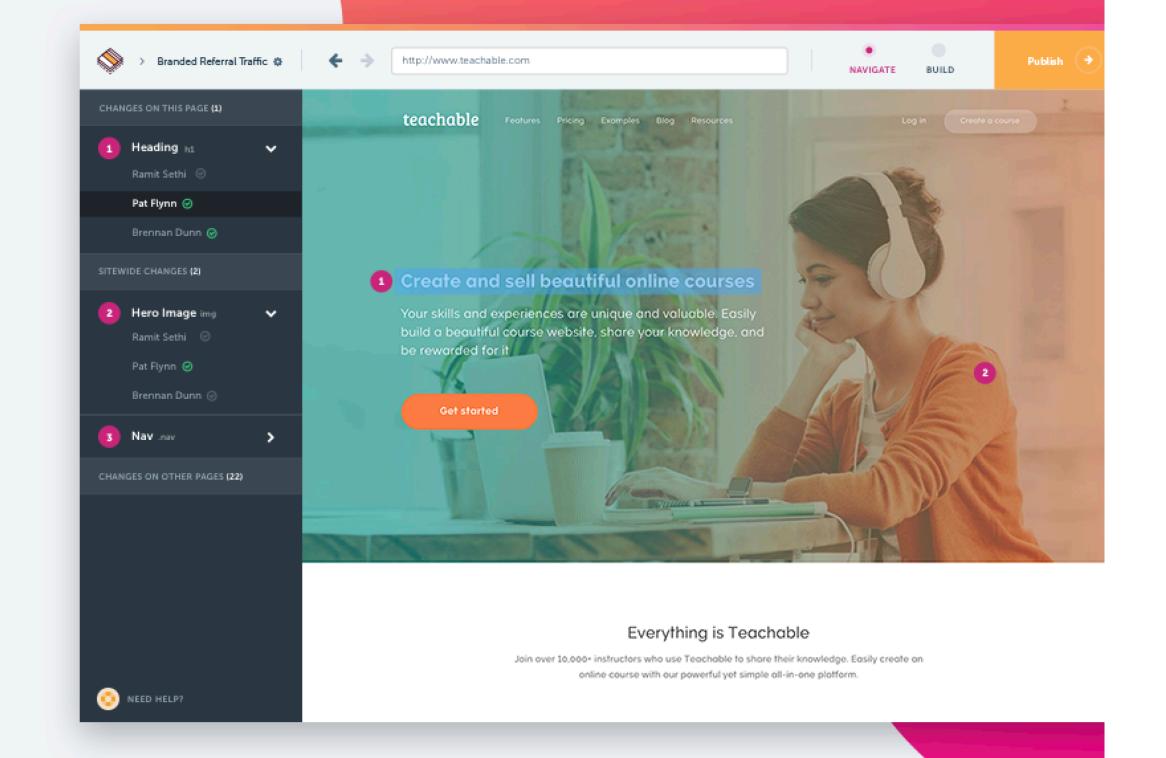

## Convert more of your subscribers into customers

Tailor your website to speak directly to the individuals viewing in real-time. We work alongside the tools you're already using to personalize what your visitors, subscribers, and customers are seeing.

**Start Personalizing Your Website** 