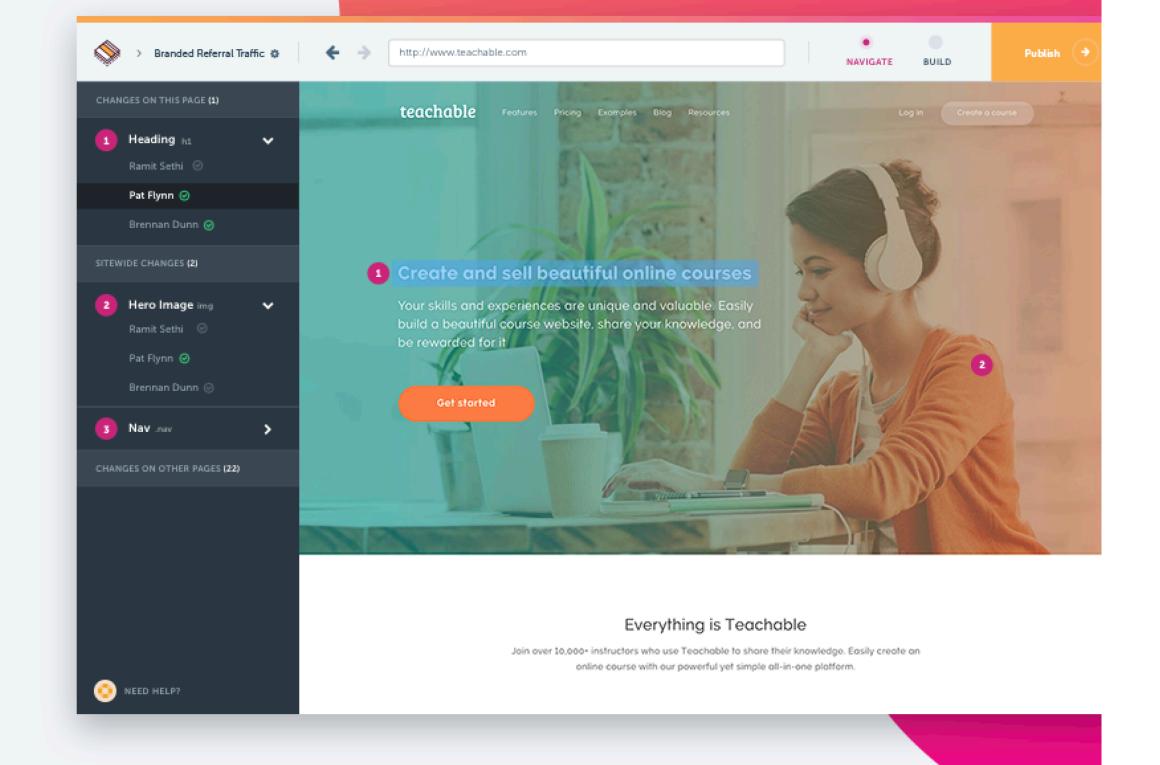

## Convert more of your subscribers into customers

Tailor your website to speak directly to the individuals viewing in real-time. We work alongside the tools you're already using to personalize what your visitors, subscribers, and customers are seeing.

**Start Personalizing Your Website** 