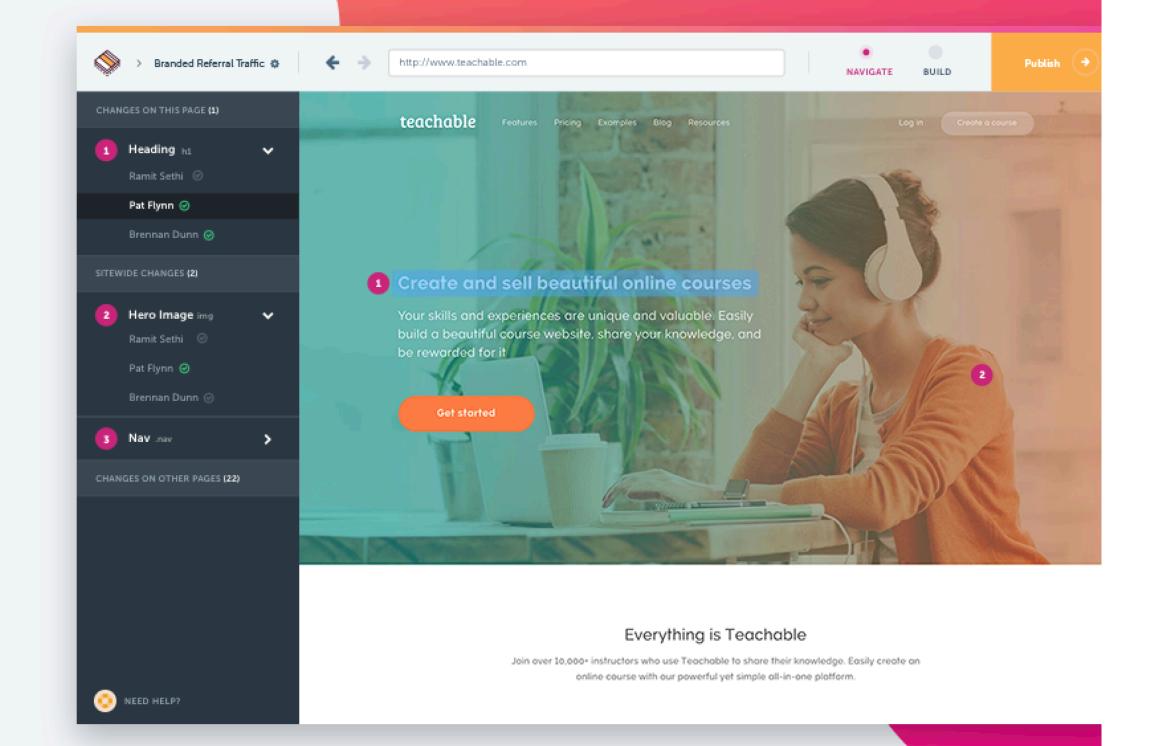

## Convert more of your subscribers into customers

Tailor your website to speak directly to the individuals viewing in real-time. We work alongside the tools you're already using to personalize what your visitors, subscribers, and customers are seeing.

**Start Personalizing Your Website** 