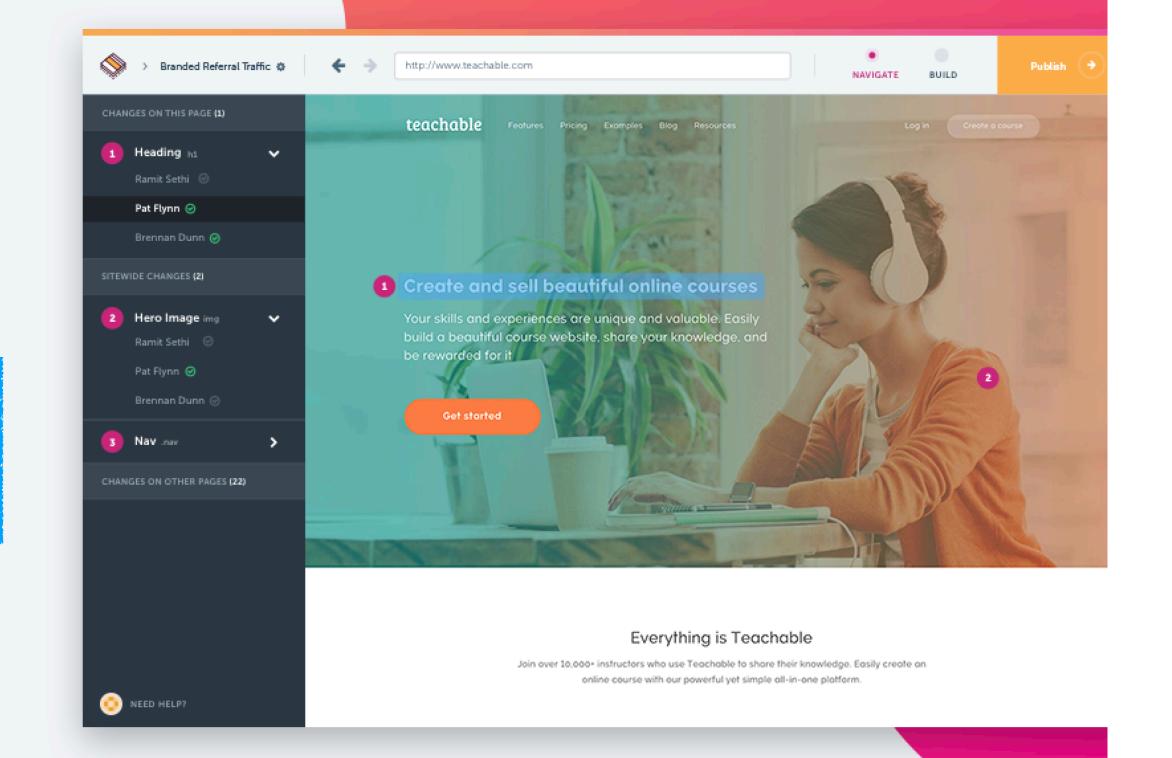

## Convert more of your subscribers into customers

Tailor your website to speak directly to the individuals viewing in real-time. We work alongside the tools you're already using to personalize what your visitors, subscribers, and customers are seeing.

**Start Personalizing Your Website** 