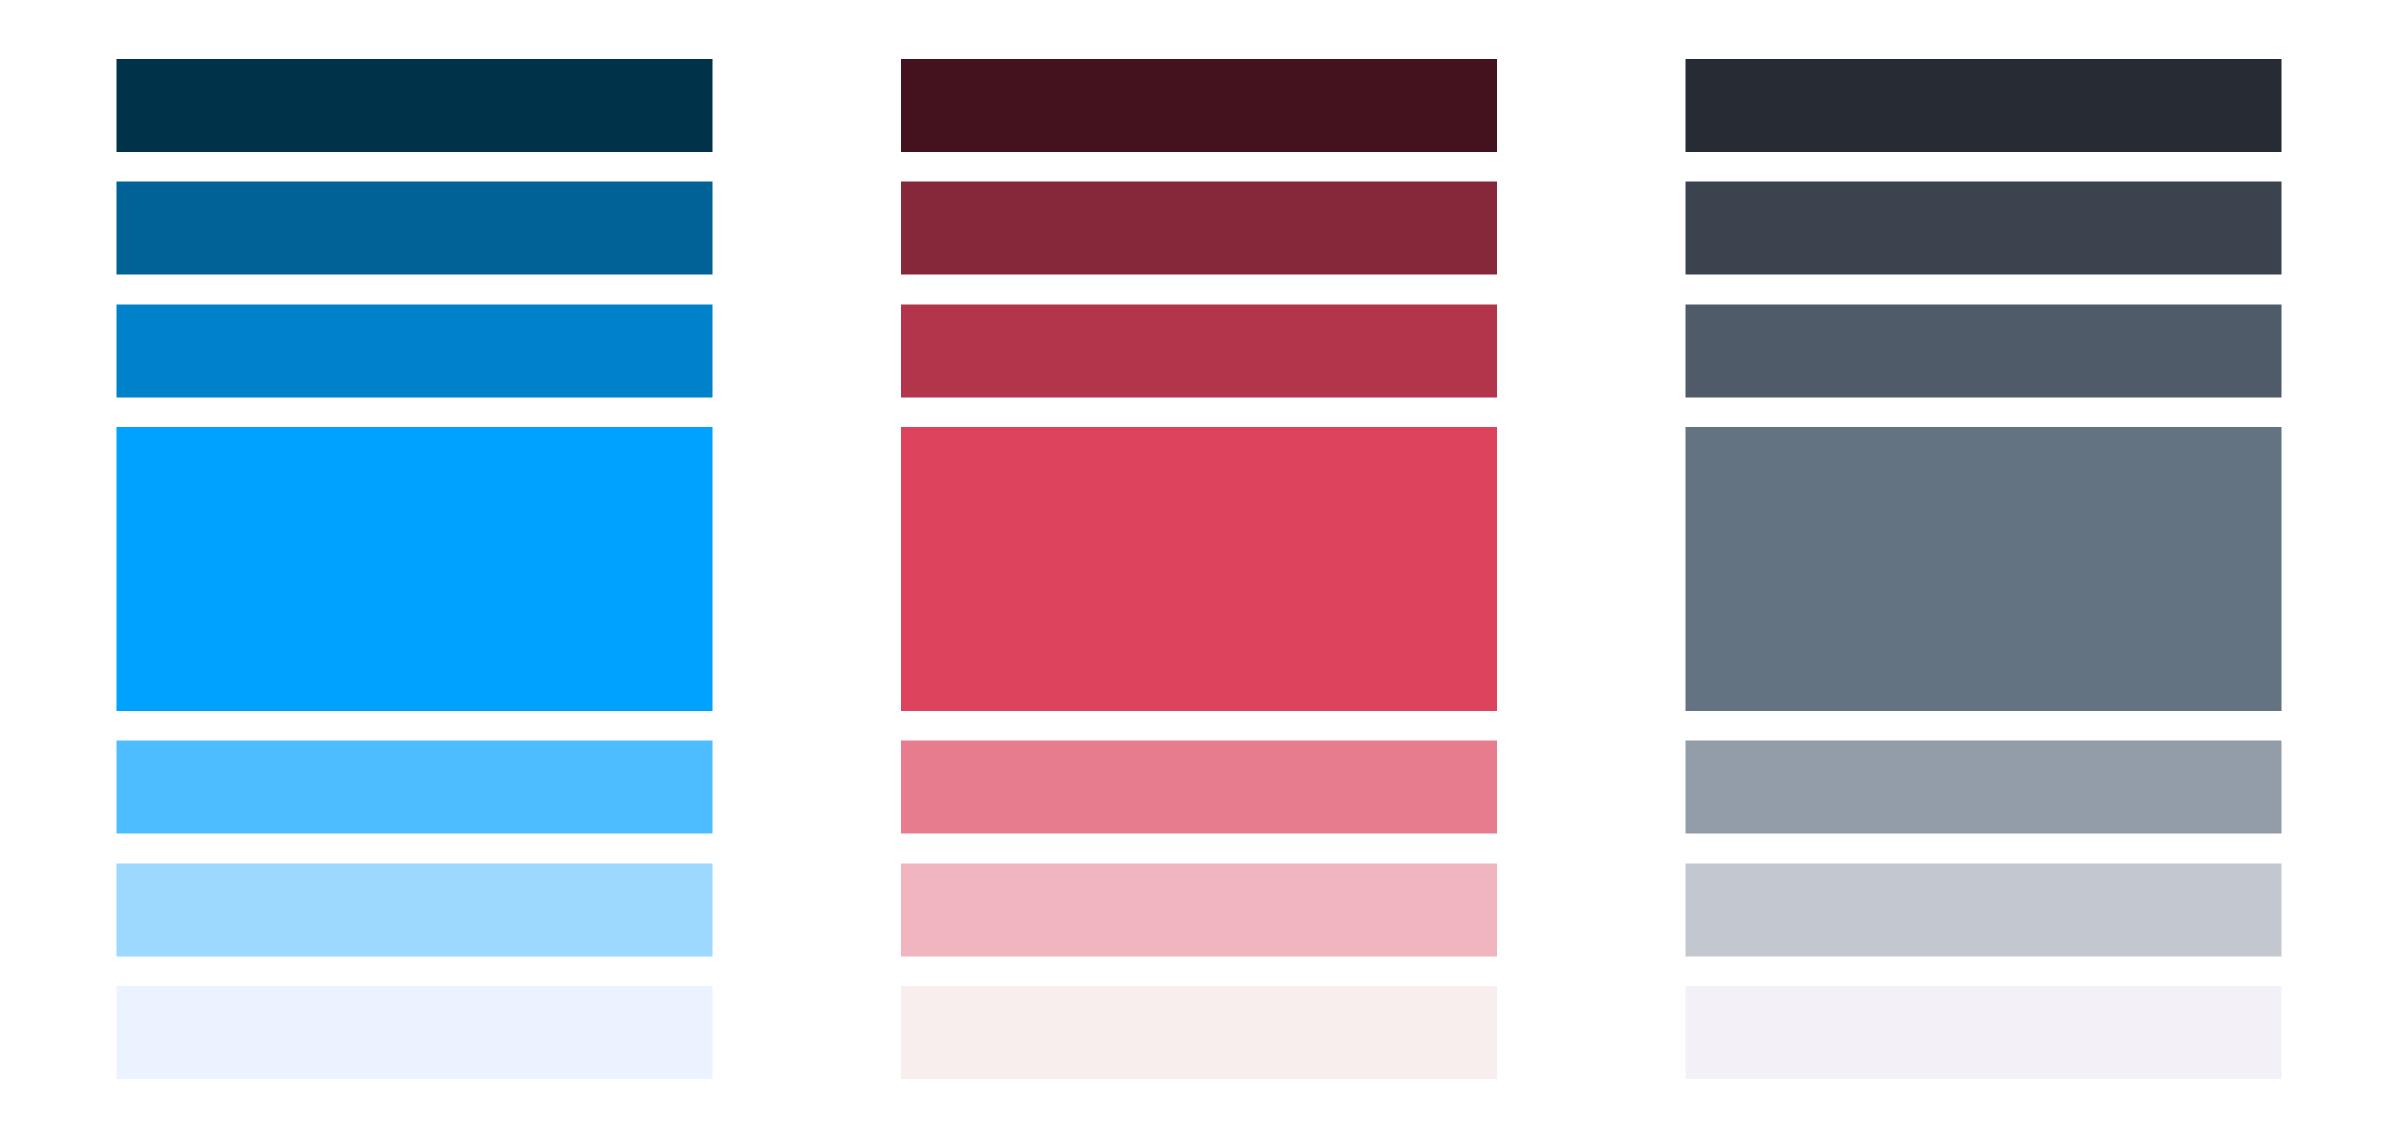

#### **Colour Palette**

These are the main colours used on the Commsave website.

#293845

#3C5063

#8594A3

#DDE5EC

#F0F6FB

#### **Colour Palette**

These are the main colours used on the Commsave website.

#293845

#3C5063

#8594A3

#DDE5EC

#F0F6FB

- 1. Google Drive or Dropbox folder
- 2. A HTML page with a basic style guide
- 3. A PDF style guide
- 4. Online tools (<u>frontify.com</u> or <u>brand.ai</u>)