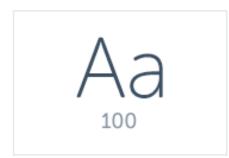

|          |
| Check inactive  Check hover  Check active |   | Radio inactive  Radio hover  Radio active                                                                                                                                 |                                       | Radio with label:       | e        |
| Check disabled                            |   | Radio disabled                                                                                                                                                            |                                       |                         |          |

### **Typography**

Commsave uses Museo Sans Rounded as their main typeface. This gives the website a friendly, approachable feel and works well with illustrations.

#### FONT WEIGHTS









#### FONT STYLES

These are the font styles used on the website. The descriptions refer to: Weight - Size - Line-height - Letter-spacing & the colours are alongside each font.

## The quick brown fox • • •

700 - 45 - 52 - 0

### The quick brown fox •

500 - 45 - 52 - 0

#### The quick brown fox

100 - 36px - 52px - 0

#### The quick brown fox • •

900 - 36 - 24 - 0

700 - 24 - 32 - 0

#### **Colour Palette**

These are the main colours used on the Commsave website.





#293845



#3C5063



#8594A3





#DDE5EC



#F0F6FB

### H1 RightMessage Styles

/Font - Size - Line height - Weight - Letter spacing/

#### \*Navigation\*

Museo Sans - 14 - 20 - 500 - 20

#### \*Headings\*

Museo Slab - 44 - 54 - 900 - 0

Museo Slab - 28 - 40 - 300 - 0

#### \*Body text\*

Museo Sans - 18 - 34