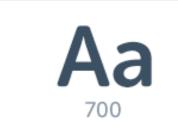

|
| Check inactive  Check hover  Check active |   | Radio inactive  Radio hover  Radio active                                                                                                                                 |                                       | Radio with label:       | e        |
| Check disabled                            |   | Radio disabled                                                                                                                                                            |                                       |                         |          |

### **Typography**

Commsave uses Museo Sans Rounded as their main typeface. This gives the website a friendly, approachable feel and works well with illustrations.

#### FONT WEIGHTS









#### FONT STYLES

These are the font styles used on the website. The descriptions refer to: Weight - Size - Line-height - Letter-spacing & the colours are alongside each font.

## The quick brown fox • • •

700 - 45 - 52 - 0

### The quick brown fox •

500 - 45 - 52 - 0

#### The quick brown fox

100 - 36px - 52px - 0

#### The quick brown fox • •

900 - 36 - 24 - 0

700 - 24 - 32 - 0

#### **Colour Palette**

These are the main colours used on the Commsave website.





#293845



#3C5063



#8594A3





#DDE5EC



#F0F6FB

### H1 RightMessage Styles

/Font - Size - Line height - Weight - Letter spacing/

#### \*Navigation\*

Museo Sans - 14 - 20 - 500 - 20

#### \*Headings\*

Museo Slab - 44 - 54 - 900 - 0

Museo Slab - 28 - 40 - 300 - 0

#### \*Body text\*

Museo Sans - 18 - 34 - 50