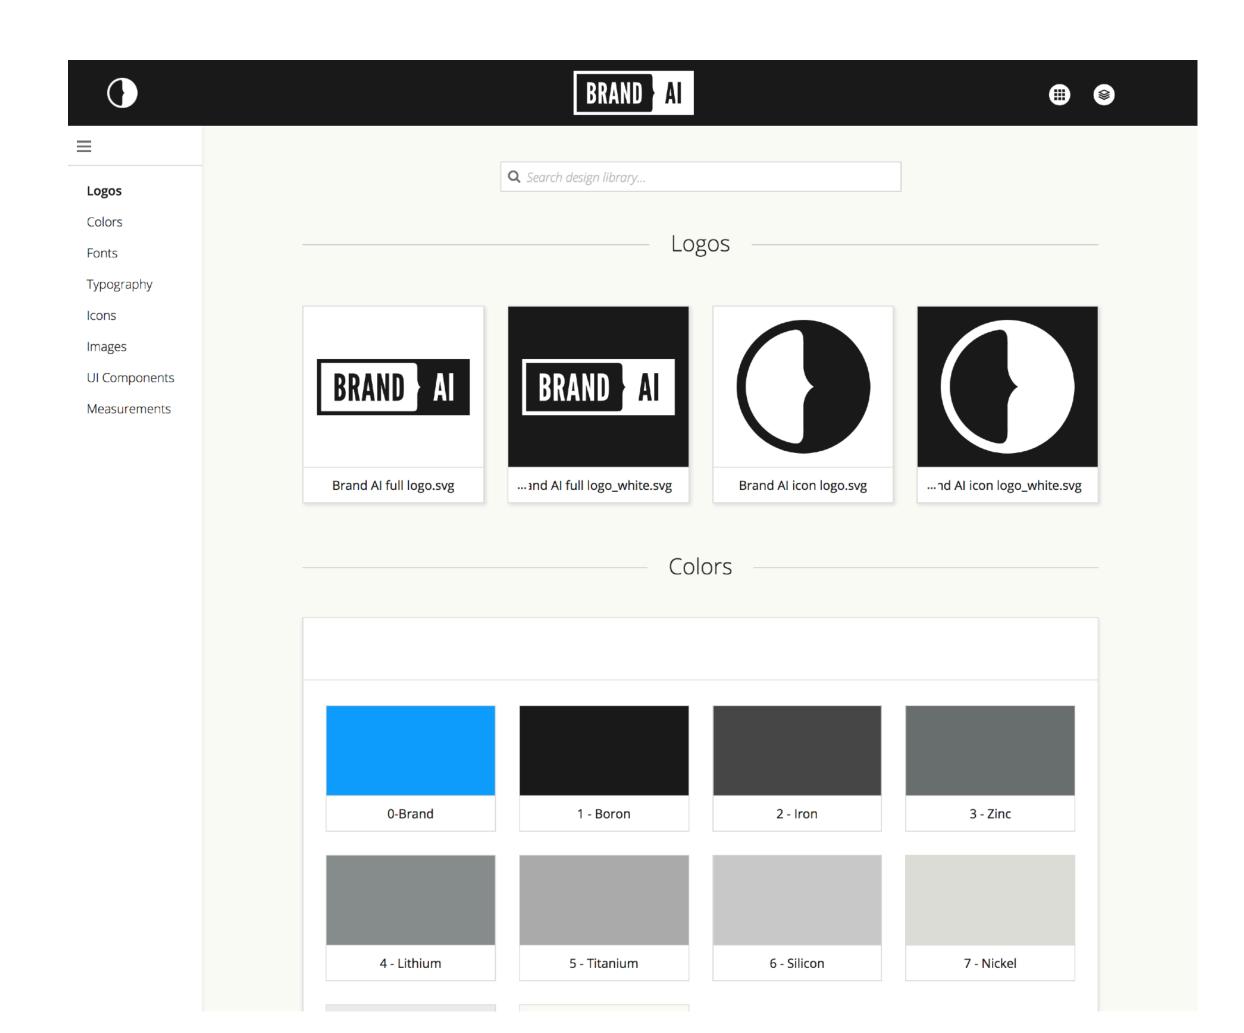

- 1. Google Drive or Dropbox folder
- 2. A HTML page with a basic style guide
- 3. A PDF style guide
- 4. Online tools (<u>frontify.com</u> or <u>brand.ai</u>)
- 5. Client Portal!

"What about creating a pattern library in Sketch/
Photoshop?"